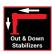

HIAB Loaders come standard with "Out-and-Down" style stabilizers, which offer wider span for better stability. Also, the stabilizer beam is separate from the loader's base, allowing flexible installations, as it can be fitted either side of the base without structural modifications.