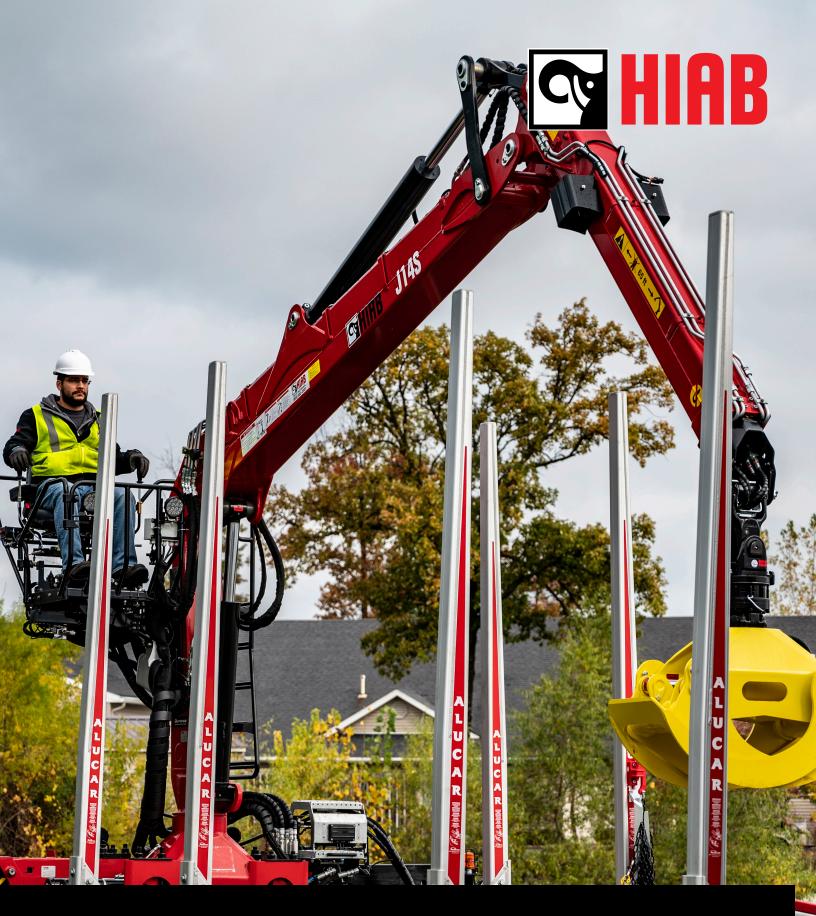

HIAB LOADERS AT WORK UTILITIES

Utility providers require versatile, reliable and safe equipment that can be counted on through all seasons. HIAB Loaders are the global industry leaders in the areas of safety & reliability and bring greater efficiency, a high lift capacity to low weight ratio and compact dimensions, Providing the speed and flexibility to streamline any operation.

With multiple model configurations to choose from, an array of attachment options and a variety of mounting configurations Hiab are able to offer a more specific solution to meet the demanding needs and safety requirements of any Utility material handling tasks.

#### **HIAB ADDRESSES YOUR INDUSTRY PAIN POINTS**

HIAB loaders deliver what the material handling industry expects: transformational safety, reliability, and performance. With a choice of different capacities and reach, both models offer increased payloads and thrive on intense load cycles. Built on proven technology, they set new standards in material handling – delivering important advantages to the forestry, railroad, and recycling industries.