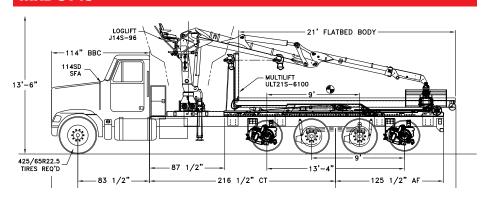

i-corrosion paint system using nano technology for the ultimate anti-corrosion coating, maintaining a rust-free reliable crane.



HIAB ProCare™ is a proactive preventative maintenance service contract, designed to maximize uptime of all HIAB equipment by maintaining proper service intervals.

to the stabilizer controls, truck start/stop, e-stop, and work light controls.

We have invested heavily in our Nationwide Service and Support team as part of our commitment to our customers. With 28 branch locations and over 200 factory-trained mobile service technicians, your HIAB loader crane is protected with an unrivalled coast-to-coast service network, greatly reducing the downtime of your equipment, thus reducing overhead costs.

# HIAB J14S / J1500RZ Technical Specifications

#### HIAB J14S





#### **HIAB J1500RZ**





Our extensive stock of parts at our **Regional Distribution Center** ensures next-day delivery on almost all items, reducing **downtime** and **saving you money**. The same team you trust to deliver high-quality, premium products to your exact requirements can also be trusted to keep you moving.



HIAB's **Leading Warranty** exceeds the industry's standard terms because our products are designed to last longer and provide many years of **reliable** service.



HIAB loaders have a biodegradable oil option to protect the **environment** from contamination like traditional, mineral based oils. Additionally, the E-stop feature will immediately stop operations in instance of an oil leak.

## **HIAB USA LOCATIONS**



#### Our commitment to you

HIAB is the world'