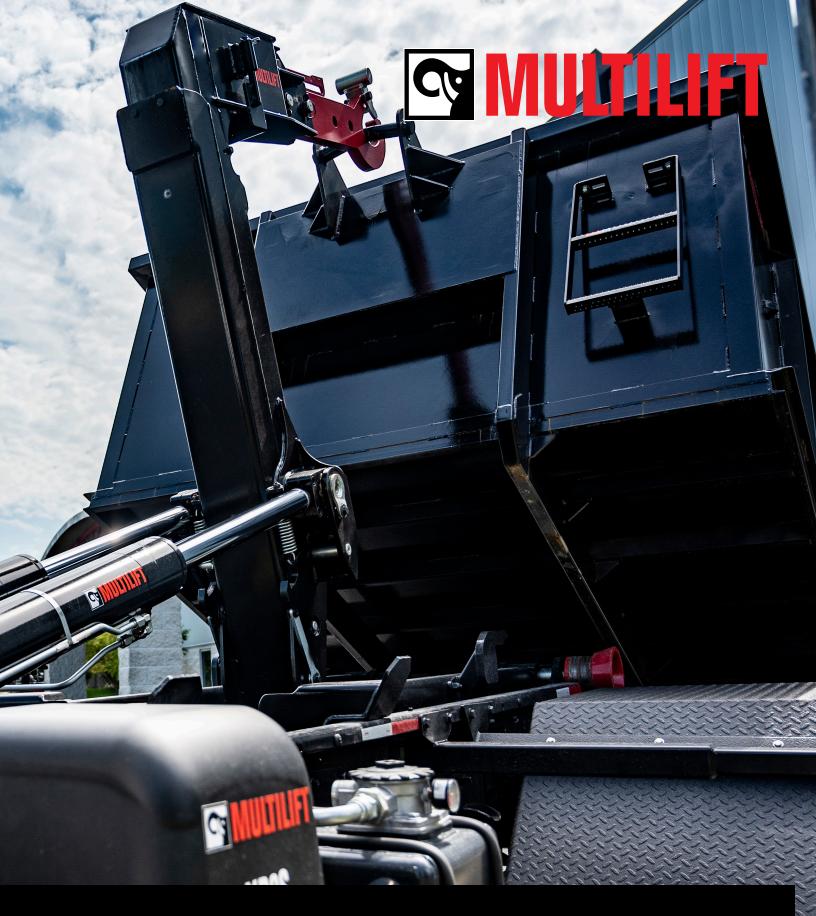

**SAFETY -** MULTILIFT hooklifts are the safest in the industry. At the bare minimum, all systems include: in cab operation, body up warning system, hook safety latch, maintenance support and mechanical body locks. Operate with peace-of-mind.

**EFFICIENCY** - The right equipment can change the course of your business. With a MULTILIFT on the back, you'll instantly increase daily productivity. Incorporating the best safety features, smooth and fast operation built on a solid core, a MULTILIFT will help you start and finish each job efficiently and on time. Loading and unloading capabilities are maximized for a truck's available payload as well as the working environment.