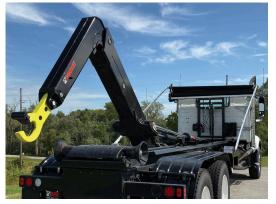

MULTILIFT AT WORK UTILITIES

MULTILIFT hooklifts deliver unmatched material handling and hauling solutions for utility companies. With the utmost versatility and flexibility, workers will enjoy safe ground-level loading and unloading. Whether servicing a local job site, responding to an emergency or hauling necessary supplies and tools to a distant site, MULTILIFT is there to answer the call. Expand your capabilities and applications (flatbed, van body, dump body and more), not your fleet. One truck and one operator does it all.

#### **MULTILIFT ADDRESSES YOUR INDUSTRY PAIN POINTS**

Diversify the scope of your business and get more out of your operations for an improved bottom line. MULTILIFT hooklifts and ISO container carriers tackle all your on- and off-loading needs or double as a true dump truck. Covering Class 5 through Class 8 chassis, capacities of 12,000 lb. to 72,000 lb. and body/container lengths of 10' to 24', MULTILIFT has you covered.

**SAFETY -** MULTILIFT hooklifts are the safest in the industry. At the bare minimum, all systems include: in cab operation, body up warning system, hook safety latch, maintenance support and mechanical body locks. Operate with peace-of-mind.