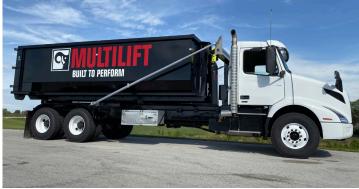

MULTILIFT AT WORK UTILITIES

MULTILIFT hooklifts deliver unmatched material handling and hauling solutions for utility companies. With the utmost versatility and flexibility, workers will enjoy safe ground-level loading and unloading. Whether servicing a local job site, responding to an emergency or hauling necessary supplies and tools to a distant site, MULTILIFT is there to answer the call. Expand your capabilities and applications (flatbed, van body, dump body and more), not your fleet. One truck and one operator does it all.

#### **MULTILIFT ADDRESSES YOUR INDUSTRY PAIN POINTS**

Diversify the scope of your business and get more out of your operations for an improved bottom line. MULTILIFT hooklifts and ISO container carriers tackle all your on- and off-loading needs or double as a true dump truck. Covering Class 5 through Class 8 chassis, capacities of 12,000 lb. to 72,000 lb. and body/container lengths of 10' to 24', MULTILIFT has you covered.