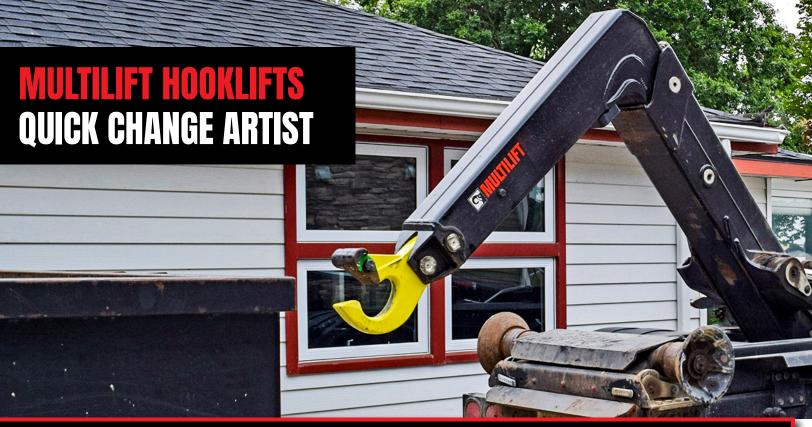

MULTILIFT AT WORK UTILITIES

MULTILIFT hooklifts deliver unmatched material handling and hauling solutions for utility companies. With the utmost versatility and flexibility, workers will enjoy safe ground-level loading and unloading. Whether servicing a local job site, responding to an emergency or hauling necessary supplies and tools to a distant site, MULTILIFT is there to answer the call. Expand your capabilities and applications (flatbed, van body, dump body and more), not your fleet. One truck and one operator does it all.

#### **MULTILIFT ADDRESSES YOUR INDUSTRY PAIN POINTS**

Diversify the scope of your business and get more out of your operations for an improved bottom line. MULTILIFT hooklifts and ISO container carriers tackle all your on- and off-loading needs or double as a true dump truck. Covering Class 5 through Class 8 chassis, capacities of 12,000 lb. to 72,000 lb. and body/container lengths of 10' to 24', MULTILIFT has you covered.