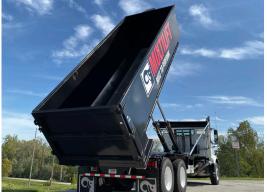

#### **MULTILIFT ADDRESSES YOUR INDUSTRY PAIN POINTS**

Diversify the scope of your business and get more out of your operations for an improved bottom line. MULTILIFT hooklifts and ISO container carriers tackle all your on- and off-loading needs or double as a true dump truck. Covering Class 5 through Class 8 chassis, capacities of 12,000 lb. to 72,000 lb. and body/container lengths of 10' to 24', MULTILIFT has you covered.

**EFFICIENCY** - The right equipment can change the course of your business. With a MULTILIFT on the back, you'll instantly increase daily productivity. Incorporating the best safety features, smooth and fast operation built on a solid core, a MULTILIFT will help you start and finish each job efficiently and on time. Loading and unloading capabilities are maximized for a truck's available payload as well as the working environment.

**REVENUE** - Designed using a high-strength light-weight steel (up to 40% lighter), MULTILIFT maximizes your legal payload and profits with every trip. Add operating speeds up to 60% faster than competitive brands, MULTILIFT gets you in and out of job sites in record time. More trips per day equal more coin in your pocket.