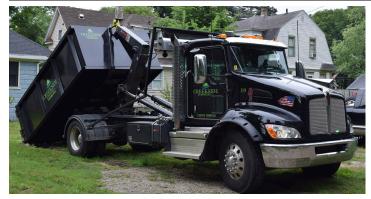

MULTILIFT AT WORK UTILITIES

MULTILIFT hooklifts deliver unmatched material handling and hauling solutions for utility companies. With the utmost versatility and flexibility, workers will enjoy safe ground-level loading and unloading. Whether servicing a local job site, responding to an emergency or hauling necessary supplies and tools to a distant site, MULTILIFT is there to answer the call. Expand your capabilities and applications (flatbed, van body, dump body and more), not your fleet. One truck and one operator does it all.

#### **MULTILIFT ADDRESSES YOUR INDUSTRY PAIN POINTS**

Diversify the scope of your business and get more out of your operations for an improved bottom line. MULTILIFT hooklifts and ISO container carriers tackle all your on- and off-loading needs or double as a true dump truck. Covering Class 5 through Class 8 chassis, capacities of 12,000 lb. to 72,000 lb. and body/container lengths of 10' to 24', MULTILIFT has you covered.