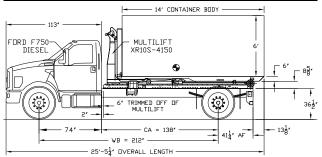

# MULTILIFT XR10S / ULTIMA 21S Technical Specifications

## MULTILIFT XR10S

FREIGHTLINER

114'

2'

MULTILIFT

114'

MULTILIFT

114'

MULTILIFT

114'

AF 608'

28'-118' OVERALL LENGTH

Our extensive stock of parts at our **Regional Distribution Center** ensures next-day delivery on almost all items, reducing **downtime** and **saving you money**. The same team you trust to deliver high-quality, premium products to your exact requirements can also be trusted to keep you moving.