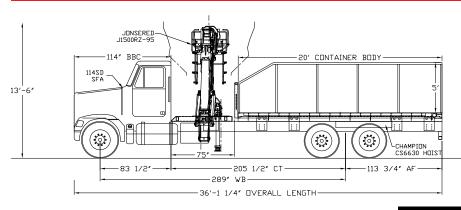

# HIAB J14S / J1500RZ Technical Specifications

# HIAB J14S

ন্দ্র HIAB 1500RZ

0 3 6 9 12 15 18 21 24 27 11