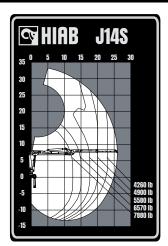

# HIAB J14S / J1500RZ Technical Specifications

# HIAB J14S

ন্দ্র HIAB 1500RZ

0 3 6 9 12 15 18 21 24 27 11