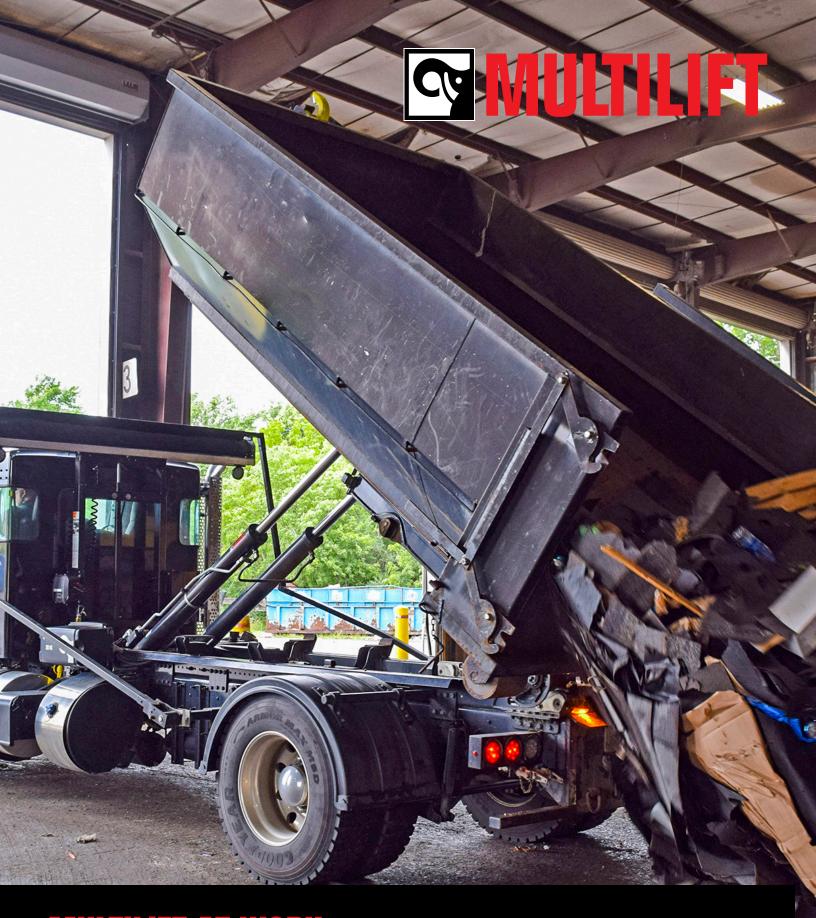

MULTILIFT AT WORK
WASTE & RECYCLING

MULTILIFT Hooklifts are the pound-for-pound payload champ in the waste and recycling industry. We've driven weight out of the system at every turn, without sacrificing integrity. The result is maximum legal payload with every trip. When looking at ROI, MULTILIFT pays for itself in months, not years. Couple this with our best-in-class operating speed, system efficiencies, industry leading warranty, proven reliability and unmatched safety focus. MULTILIFT will get you in and out of job sites fast, without compromising the operator's safety. And for good measure, throw in environmentally safe features, including noise reduction technology, bio-oil ready, etc., MULTILIFT can be trusted to keep you moving, day-in and day-out.