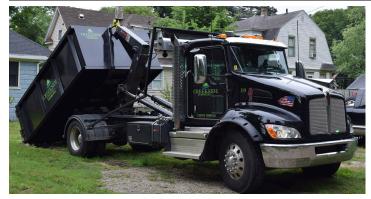

MULTILIFT AT WORK
WASTE & RECYCLING

MULTILIFT Hooklifts are the pound-for-pound payload champ in the waste and recycling industry. We've driven weight out of the system at every turn, without sacrificing integrity. The result is maximum legal payload with every trip. When looking at ROI, MULTILIFT pays for itself in months, not years. Couple this with our best-in-class operating speed, system efficiencies, industry leading warranty, proven reliability and unmatched safety focus. MULTILIFT will get you in and out of job sites fast, without compromising the operator's safety. And for good measure, throw in environmentally safe features, including noise reduction technology, bio-oil ready, etc., MULTILIFT can be trusted to keep you moving, day-in and day-out.

#### **MULTILIFT ADDRESSES YOUR INDUSTRY PAIN POINTS**

Diversify the scope of your business and get more out of your operations for an improved bottom line. MULTILIFT hooklifts and ISO container carriers tackle all your on- and off-loading needs or double as a true dump truck. Covering Class 5 through Class 8 chassis, capacities of 12,000 lb. to 72,000 lb. and body/container lengths of 10' to 24', MULTILIFT has you covered.