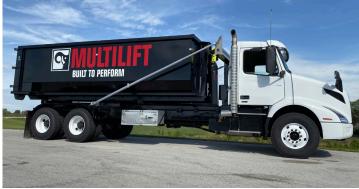

MULTILIFT AT WORK
WASTE & RECYCLING

MULTILIFT Hooklifts are the pound-for-pound payload champ in the waste and recycling industry. We've driven weight out of the system at every turn, without sacrificing integrity. The result is maximum legal payload with every trip. When looking at ROI, MULTILIFT pays for itself in months, not years. Couple this with our best-in-class operating speed, system efficiencies, industry leading warranty, proven reliability and unmatched safety focus. MULTILIFT will get you in and out of job sites fast, without compromising the operator's safety. And for good measure, throw in environmentally safe features, including noise reduction technology, bio-oil ready, etc., MULTILIFT can be trusted to keep you moving, day-in and day-out.

#### **MULTILIFT ADDRESSES YOUR INDUSTRY PAIN POINTS**

Diversify the scope of your business and get more out of your operations for an improved bottom line. MULTILIFT hooklifts and ISO container carriers tackle all your on- and off-loading needs or double as a true dump truck. Covering Class 5 through Class 8 chassis, capacities of 12,000 lb. to 72,000 lb. and body/container lengths of 10' to 24', MULTILIFT has you covered.