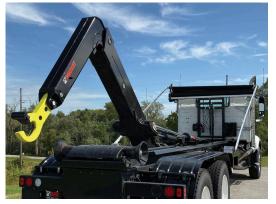

MULTILIFT AT WORK
WASTE & RECYCLING

MULTILIFT Hooklifts are the pound-for-pound payload champ in the waste and recycling industry. We've driven weight out of the system at every turn, without sacrificing integrity. The result is maximum legal payload with every trip. When looking at ROI, MULTILIFT pays for itself in months, not years. Couple this with our best-in-class operating speed, system efficiencies, industry leading warranty, proven reliability and unmatched safety focus. MULTILIFT will get you in and out of job sites fast, without compromising the operator's safety. And for good measure, throw in environmentally safe features, including noise reduction technology, bio-oil ready, etc., MULTILIFT can be trusted to keep you moving, day-in and day-out.

**SAFETY -** MULTILIFT hooklifts are the safest in the industry. At the bare minimum, all systems include: in cab operation, body up warning system, hook safety latch, maintenance support and mechanical body locks. Operate with peace-of-mind.