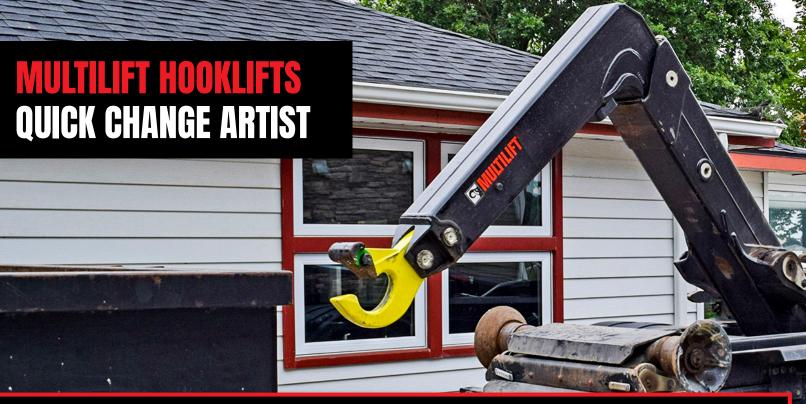

#### **MULTILIFT ADDRESSES YOUR INDUSTRY PAIN POINTS**

Diversify the scope of your business and get more out of your operations for an improved bottom line. MULTILIFT hooklifts and ISO container carriers tackle all your on- and off-loading needs or double as a true dump truck. Covering Class 5 through Class 8 chassis, capacities of 12,000 lb. to 72,000 lb. and body/container lengths of 10' to 24', MULTILIFT has you covered.

**EFFICIENCY** - The right equipment can change the course of your business. With a MULTILIFT on the back, you'll instantly increase daily productivity. Incorporating the best safety features, smooth and fast operation built on a solid core, a MULTILIFT will help you start and finish each job efficiently and on time. Loading and unloading capabilities are maximized for a truck's available payload as well as the working environment.