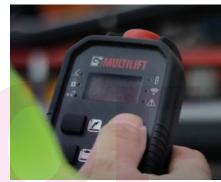

## DO MORE IN LESS TIME WITH GREATER SAFETY ELECTRONIC WIRELESS CONTROLS

#### Just move a finger

All main movements of the hoist can be controlled with the joystick.

#### Code indication

Code warnings for maintenance reminders and troubleshooting.

#### Programmable buttons

10 programmable buttons to meet your specific requirements. Remote can operate hoist, tarp, and additional equipment.

#### Safety at night

Backlit display to easily identify the button you need at night.

#### One-handed operation

Controller is comfortable and optimized for one-handed operations. Even with gloves on.