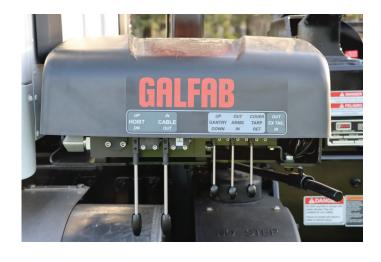

# KEY FEATURES ELECTRONIC WIRELESS CONTROLS

#### Battle-tested control valve

In service for over 6 years all around the world in military applications.

#### One-wire installation

Quick installation.

Simple troubleshooting.

#### Customizable

Additional sections can be used for tarp or other hydraulic equipment.

All sections can be controlled from the remote.

Remote can also control container locking, work lights, sirens, etc.