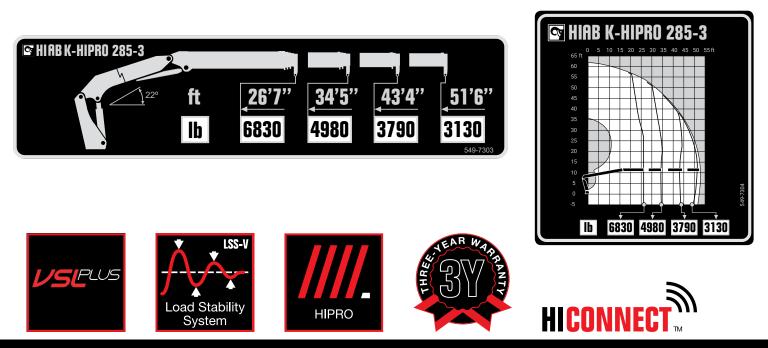

## HIAB 285K BASIC DATA

| TECHNICAL DATA                                     | 285K-2 HIPRO                                            | 285K-3 HIPRO                                                         |
|----------------------------------------------------|---------------------------------------------------------|----------------------------------------------------------------------|
| Max. lifting capacity (ft-lbs)                     | 195 430                                                 | 188 050                                                              |
| Outreach, hydraulic extensions (ft)                | 44' 7"                                                  | 52' 10"                                                              |
| Outreach, manual extensions (ft)                   | -                                                       | -                                                                    |
| Outreach, with jib (ft)                            | -                                                       | -                                                                    |
| Outreach / lifting capacity (ft-lbs)               | 26' 7" - 7 280<br>34' 5" - 5 420<br>43' 4" - 4 230<br>- | 26' 7" - 6 830<br>34' 5" - 4 980<br>43' 4" - 3 790<br>51' 6" - 3 130 |
| Outreach / lifting capacity, with jib (ft-lbs)     | -                                                       | -                                                                    |
| Slewing angle (°)                                  | 450                                                     | 450                                                                  |
| Height in folded position (in)                     | 112                                                     | 112                                                                  |
| Width in folded position (in)                      | 100                                                     | 100                                                                  |
| Installation space needed (in)                     | 37                                                      | 37                                                                   |
| Weight, "standard" crane without stabilizers (lbs) | 8 870                                                   | 9 370                                                                |
| Weight, stabilizer equipment (lbs)                 | 1 230                                                   | 1 230                                                                |
| Weight, jib (lbs)                                  | -                                                       | -                                                                    |