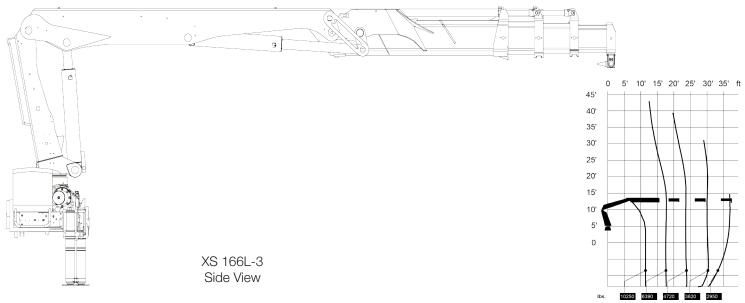

## HIAB 166L BASIC DATA

| TECHNICAL DATA                                          | L-3 PRO                                                                                 | L-3 HIPRO                                                                                |
|---------------------------------------------------------|-----------------------------------------------------------------------------------------|------------------------------------------------------------------------------------------|
| Max. lifting capacity (ft-lbs)                          | 115 260                                                                                 | 120 540                                                                                  |
| Outreach, hydraulic extensions (ft)                     | 38' 9"                                                                                  | 38' 9"                                                                                   |
| Outreach, manual extensions (ft)                        | 61' 4"                                                                                  | 61' 4"                                                                                   |
| Outreach, with jib (ft)                                 | -                                                                                       | -                                                                                        |
| Outreach / lifting capacity (ft-lbs)                    | 11' 10" - 9 810<br>18' 8" - 6 130<br>24' 7" - 4 500<br>31' 2" - 3 440<br>37' 9" - 2 820 | 11' 10" - 10 250<br>18' 8" - 6 390<br>24' 7" - 4 720<br>31' 2" - 3 620<br>37' 9" - 2 950 |
| Outreach / lifting capacity (ft-lbs), manual extensions | 44' 11" - 2 250<br>52' 10" - 1 760<br>60' 4" - 1 410                                    | 44' 11" - 2 340<br>52' 10" - 1 850<br>60' 4" - 1 540                                     |
| Outreach / lifting capacity, with jib (ft-lbs)          | -                                                                                       | -                                                                                        |
| Slewing angle (°)                                       | 406                                                                                     | 406                                                                                      |
| Height in folded position (in)                          | -                                                                                       | -                                                                                        |
| Width in folded position (in)                           | -                                                                                       | -                                                                                        |
| Installation space needed (in)                          | -                                                                                       | -                                                                                        |
| Weight, "standard" crane without stabilizers (lbs)      | 4 590                                                                                   | 4 670                                                                                    |
| Weight, stabilizer equipment (lbs)                      | 560 - 860                                                                               | 560 - 860                                                                                |
| Weight, jib (lbs)                                       | -                                                                                       | -                                                                                        |