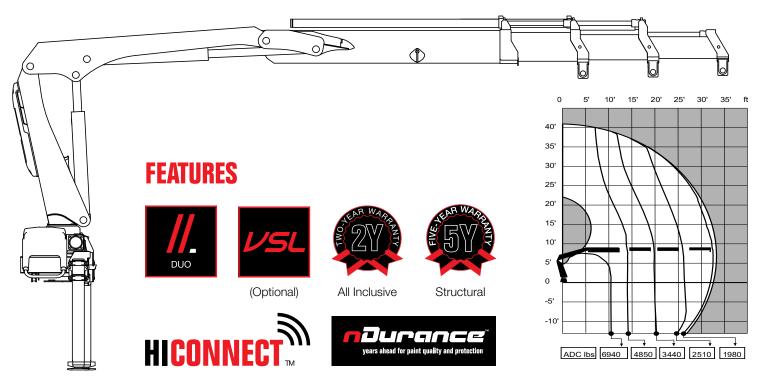

## **HIAB X-DUO 112 BASIC DATA**

| TECHNICAL DATA                                     | X-DUO 112 B-1                                                        | X-DUO 112 B-2                                                                 | X-DUO 112 B-3                                                                          | X-DUO 112 E-4                                                                                             | X-DUO 112 E-5                                                                                                            |
|----------------------------------------------------|----------------------------------------------------------------------|-------------------------------------------------------------------------------|----------------------------------------------------------------------------------------|-----------------------------------------------------------------------------------------------------------|--------------------------------------------------------------------------------------------------------------------------|
| Max. lifting capacity (ft-lbs)                     | 75 250                                                               | 71 560                                                                        | 68 590                                                                                 | 67 580                                                                                                    | 65 770                                                                                                                   |
| Outreach, hydraulic extensions (ft)                | 19' 8"                                                               | 26' 3"                                                                        | 33' 2"                                                                                 | 40' 9"                                                                                                    | 48' 0"                                                                                                                   |
| Outreach, manual extensions (ft)                   | 33' 2"                                                               | 39' 8"                                                                        | 39' 8"                                                                                 | 54' 7"                                                                                                    | -                                                                                                                        |
| Outreach / lifting capacity (ft-lbs)               | 7' 7" - 9 810<br>13 9" - 4 470<br>19' 0" - 3 970<br>-<br>-<br>-<br>- | 9' 2" - 7 830<br>13' 9" - 5 200<br>19' 4" - 3 700<br>25' 3" - 2 780<br>-<br>- | 10' 2" - 6 940<br>14' 1" - 4 850<br>19' 4" - 3 440<br>25' 7" - 2 510<br>32' 2" - 1 980 | 8' 2" - 8 270<br>14' 5" - 4 640<br>20' 4" - 3 090<br>26' 11" - 2 160<br>33' 10" - 1 630<br>40' 8" - 1 370 | 8' 2" - 8 050<br>14' 9" - 4 410<br>20' 8" - 2 870<br>27' 3" - 1 940<br>34' 1" - 1 410<br>41' 0" - 1 100<br>47' 11" - 950 |
| Slewing angle (°)                                  | 406                                                                  | 406                                                                           | 406                                                                                    | 406                                                                                                       | 406                                                                                                                      |
| Height in folded position (in)                     | 85                                                                   | 85                                                                            | 85                                                                                     | 85                                                                                                        | 85                                                                                                                       |
| Width in folded position (in)                      | 85                                                                   | 89                                                                            | 90                                                                                     | 94                                                                                                        | 98                                                                                                                       |
| Installation space needed (in)                     | 32                                                                   | 32                                                                            | 34                                                                                     | 32                                                                                                        | 35                                                                                                                       |
| Weight, "standard" crane without stabilizers (lbs) | 2 380                                                                | 2 650                                                                         | 2 870                                                                                  | 3 570                                                                                                     | 3 810                                                                                                                    |
| Weight, stabilizer equipment (lbs)                 | 340 - 670                                                            | 340 - 670                                                                     | 340 - 670                                                                              | 340 - 670                                                                                                 | 340 - 670                                                                                                                |
| Weight, jib (lbs)                                  | -                                                                    | -                                                                             |                                                                                        | -                                                                                                         | -                                                                                                                        |