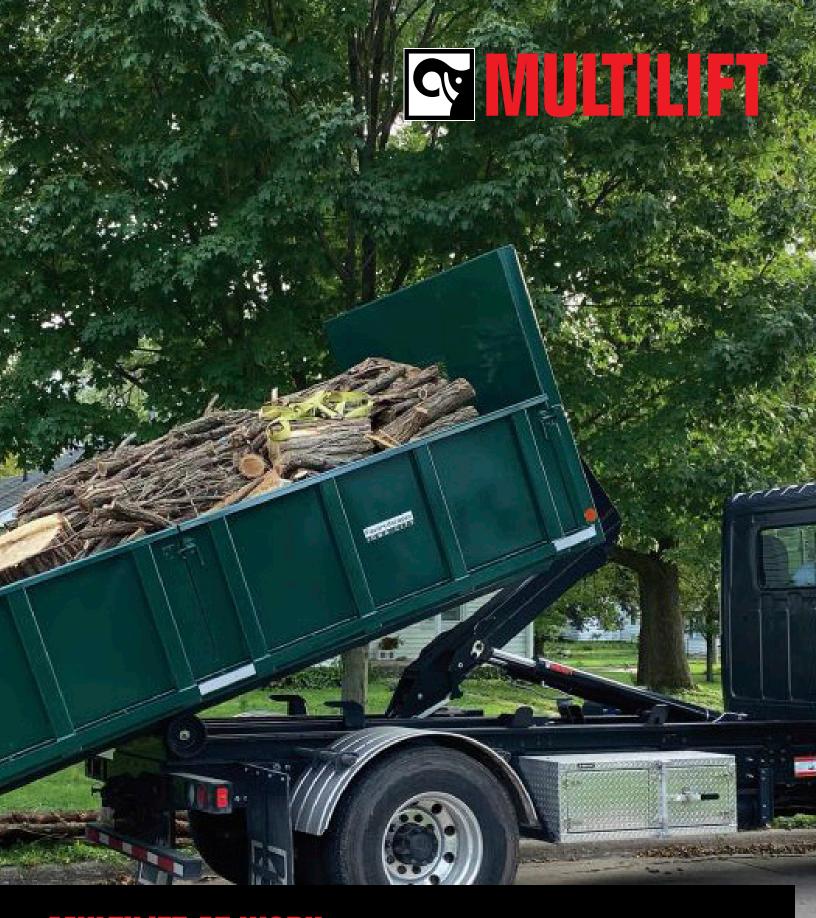

MULTILIFT AT WORK LANDSCAPE & TURF

MULTILIFT hooklifts allow for ground level loading and unloading, bringing an unprecedented level of safety to the Turf and Landscaping. The hooklift is a versatile product that expands your fleet's capabilities without increasing your fleet size, reducing overhead costs while maximizing productivity and efficiency. MULTILIFT trucks are capable of exchanging bodies (completely changing application) in 2 minutes or less. Bodies can be left and/or exchanged on site, enabling works to seamlessly continue and the truck to remain available for other works. MULTILIFT can, therefore, expand the competencies of your business without growing fleet size. Productivity is increased without jeopardizing safety and overhead costs.