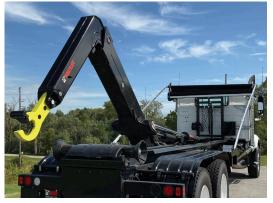

MULTILIFT AT WORK LANDSCAPE & TURF

MULTILIFT hooklifts allow for ground level loading and unloading, bringing an unprecedented level of safety to the Turf and Landscaping. The hooklift is a versatile product that expands your fleet's capabilities without increasing your fleet size, reducing overhead costs while maximizing productivity and efficiency. MULTILIFT trucks are capable of exchanging bodies (completely changing application) in 2 minutes or less. Bodies can be left and/or exchanged on site, enabling works to seamlessly continue and the truck to remain available for other works. MULTILIFT can, therefore, expand the competencies of your business without growing fleet size. Productivity is increased without jeopardizing safety and overhead costs.

## **MULTILIFT ADDRESSES YOUR INDUSTRY PAIN POINTS**

Diversify the scope of your business and get more out of your operations for an improved bottom line. MULTILIFT hooklifts and ISO container carriers tackle all your on- and off-loading needs or double as a true dump truck. Covering Class 5 through Class 8 chassis, capacities of 12,000 lb. to 72,000 lb. and body/container lengths of 10' to 24', MULTILIFT has you covered.

**SAFETY -** MULTILIFT hooklifts are the safest in the industry. At the bare minimum, all systems include: in cab operation, body up warning system, hook safety latch, maintenance support and mechanical body locks. Operate with peace-of-mind.