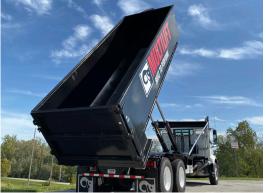

## **MULTILIFT ADDRESSES YOUR INDUSTRY PAIN POINTS**

Diversify the scope of your business and get more out of your operations for an improved bottom line. MULTILIFT hooklifts and ISO container carriers tackle all your on- and off-loading needs or double as a true dump truck. Covering Class 5 through Class 8 chassis, capacities of 12,000 lb. to 72,000 lb. and body/container lengths of 10' to 24', MULTILIFT has you covered.

**EFFICIENCY** - The right equipment can change the course of your business. With a MULTILIFT on the back, you'll instantly increase daily productivity. Incorporating the best safety features, smooth and fast operation built on a solid core, a MULTILIFT will help you start and finish each job efficiently and on time. Loading and unloading capabilities are maximized for a truck's available payload as well as the working environment.

**REVENUE** - Designed using a high-strength light-weight steel (up to 40% lighter), MULTILIFT maximizes your legal payload and profits with every trip. Add operating speeds up to 60% faster than competitive brands, MULTILIFT gets you in and out of job sites in record time. More trips per day equal more coin in your pocket.