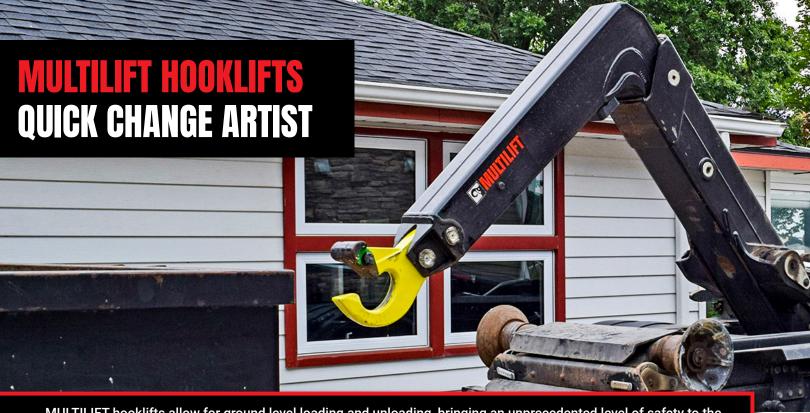

**SAFETY -** MULTILIFT hooklifts are the safest in the industry. At the bare minimum, all systems include: in cab operation, body up warning system, hook safety latch, maintenance support and mechanical body locks. Operate with peace-of-mind.

**EFFICIENCY** - The right equipment can change the course of your business. With a MULTILIFT on the back, you'll instantly increase daily productivity. Incorporating the best safety features, smooth and fast operation built on a solid core, a MULTILIFT will help you start and finish each job efficiently and on time. Loading and unloading capabilities are maximized for a truck's available payload as well as the working environment.