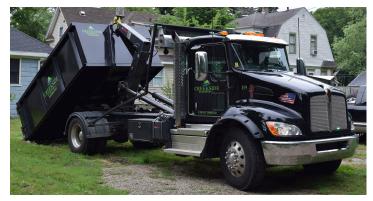

MULTILIFT AT WORK LANDSCAPE & TURF

MULTILIFT hooklifts allow for ground level loading and unloading, bringing an unprecedented level of safety to the Turf and Landscaping. The hooklift is a versatile product that expands your fleet's capabilities without increasing your fleet size, reducing overhead costs while maximizing productivity and efficiency. MULTILIFT trucks are capable of exchanging bodies (completely changing application) in 2 minutes or less. Bodies can be left and/or exchanged on site, enabling works to seamlessly continue and the truck to remain available for other works. MULTILIFT can, therefore, expand the competencies of your business without growing fleet size. Productivity is increased without jeopardizing safety and overhead costs.