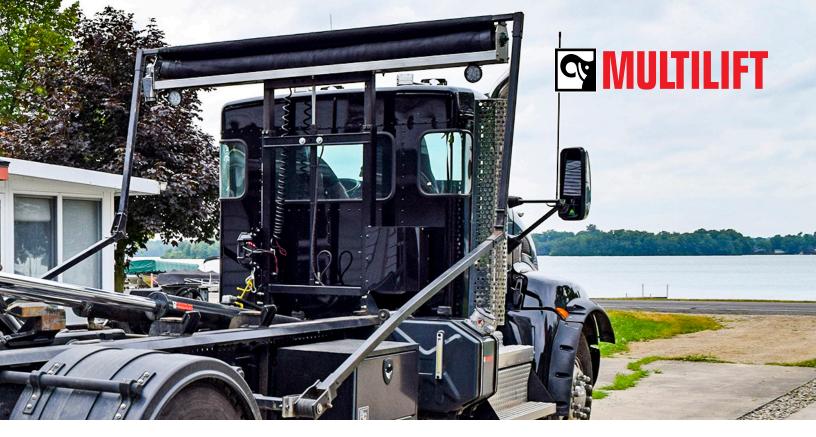

Hiab HiConnect™ is a web-based dashboard that displays insights on equipment usage, location, time in operation, idle time, and productivity level. By enabling new insights, it helps you to further increase efficiency, productivity, and safety. HiConnect is the latest technology in terms of connectivity capabilities. Being able to remotely access data is

key to maximizing your business with facts instead of assumptions. HiConnect maintains constant contact with all units, giving fleet managers the ability to stop unsafe behavior and usage before an incident happens. With the ability to view service history and plan upcoming services, your fleet has minimum downtime and increases daily efficiencies.