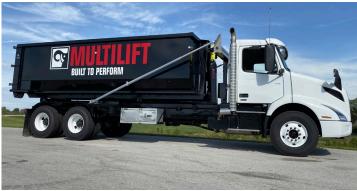

## **MULTILIFT ADDRESSES YOUR INDUSTRY PAIN POINTS**

Diversify the scope of your business and get more out of your operations for an improved bottom line. MULTILIFT hooklifts and ISO container carriers tackle all your on- and off-loading needs or double as a true dump truck. Covering Class 5 through Class 8 chassis, capacities of 12,000 lb. to 72,000 lb. and body/container lengths of 10' to 24', MULTILIFT has you covered.