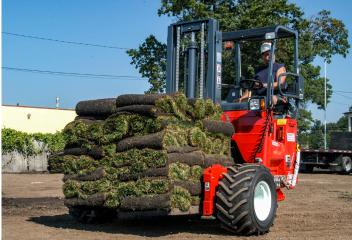

MOFFETT AT WORK
LANDSCAPE & AGGREGATES

By combining our latest technology with your growing demand for quality delivery solutions, MOFFETT is committed to providing the best truck mounted forklifts for the turf and landscaping industries. The MOFFETT is designed to handle and deliver product across varying terrains – from challenging new construction job sites to manicured lawns and golf courses. Transported on the rear of straight trucks, dump beds, or trailers a Moffett can be mounted or dismounted in less than a minute. At the job site, the driver has the ability to quickly unload the vehicle, travel over rough terrain or across developed landscape and work with up to 8000lbs capacity. When it comes to ensuring a smooth and efficient implementation of the toughest tasks, the MOFFETT lets your driver safely do more in less time.

**Superior Terrainability:** The MOFFETT features a hydrostatic, all-wheel-drive system that can easily power through all types of terrain offering optimum stability and maneuverability. Even on muddy job sites - the MOFFETT can place product virtually anywhere.