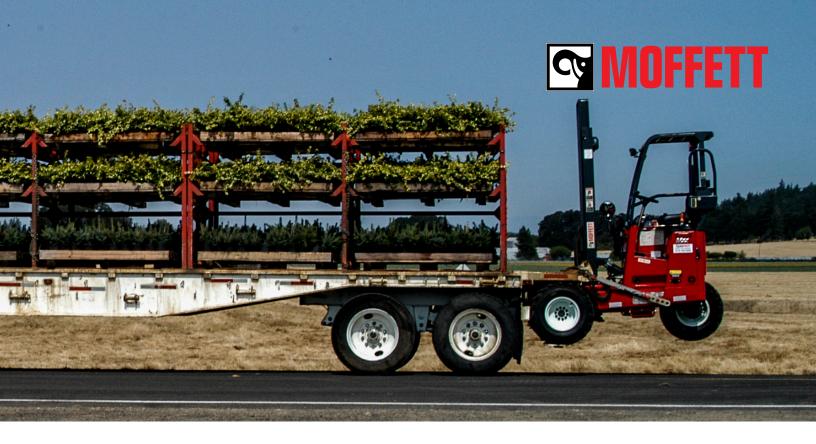

MOFFETT AT WORK
LANDSCAPE & AGGREGATES

By combining our latest technology with your growing demand for quality delivery solutions, MOFFETT is committed to providing the best truck mounted forklifts for the turf and landscaping industries. The MOFFETT is designed to handle and deliver product across varying terrains – from challenging new construction job sites to manicured lawns and golf courses. Transported on the rear of straight trucks, dump beds, or trailers a Moffett can be mounted or dismounted in less than a minute. At the job site, the driver has the ability to quickly unload the vehicle, travel over rough terrain or across developed landscape and work with up to 8000lbs capacity. When it comes to ensuring a smooth and efficient implementation of the toughest tasks, the MOFFETT lets your driver safely do more in less time.

Full capacity, single-side offloading is achieved using MOFFETT's Pantograph and patented Lift Assist System™ that allows the forks to reach completely across the deck of the truck or trailer and lift or place a full capacity load, while still maintaining the tilt and side shift functionality of the mast. This eliminates the need to move the truck and trailer from one side of the road to the other to complete the offloading process.