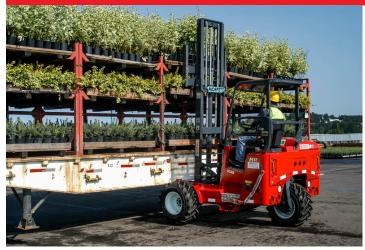

MOFFETT AT WORK
LANDSCAPE & AGGREGATES

By combining our latest technology with your growing demand for quality delivery solutions, MOFFETT is committed to providing the best truck mounted forklifts for the turf and landscaping industries. The MOFFETT is designed to handle and deliver product across varying terrains – from challenging new construction job sites to manicured lawns and golf courses. Transported on the rear of straight trucks, dump beds, or trailers a Moffett can be mounted or dismounted in less than a minute. At the job site, the driver has the ability to quickly unload the vehicle, travel over rough terrain or across developed landscape and work with up to 8000lbs capacity. When it comes to ensuring a smooth and efficient implementation of the toughest tasks, the MOFFETT lets your driver safely do more in less time.

### **MOFFETT ADDRESSES YOUR INDUSTRY PAIN POINTS**

MOFFETT truck mounted forklifts promise safety, cost efficiency, and reliable performance. A MOFFETT truck mounted forklift is the ideal productivity tool for delivering more in your business. Its innovative design delivers simple and efficient loading and unloading of the forklift itself and its cargo. With the ability to mount conveniently at the rear of a truck or trailer, more goods can be transported, resulting in increased productivity and more profits. With a durable and tough construction that is still light and maneuverable, the MOFFETT truck mounted forklift provides more precision, more versatility, and more competitive edge.