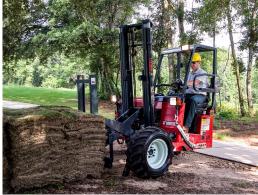

MOFFETT AT WORK
LANDSCAPE & AGGREGATES

By combining our latest technology with your growing demand for quality delivery solutions, MOFFETT is committed to providing the best truck mounted forklifts for the turf and landscaping industries. The MOFFETT is designed to handle and deliver product across varying terrains – from challenging new construction job sites to manicured lawns and golf courses. Transported on the rear of straight trucks, dump beds, or trailers a Moffett can be mounted or dismounted in less than a minute. At the job site, the driver has the ability to quickly unload the vehicle, travel over rough terrain or across developed landscape and work with up to 8000lbs capacity. When it comes to ensuring a smooth and efficient implementation of the toughest tasks, the MOFFETT lets your driver safely do more in less time.

**Superior Terrainability:** The MOFFETT features a hydrostatic, all-wheel-drive system that can easily power through all types of terrain offering optimum stability and maneuverability. Even on muddy job sites - the MOFFETT can place product virtually anywhere.