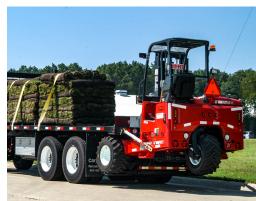

MOFFETT AT WORK
LANDSCAPE & AGGREGATES

By combining our latest technology with your growing demand for quality delivery solutions, MOFFETT is committed to providing the best truck mounted forklifts for the turf and landscaping industries. The MOFFETT is designed to handle and deliver product across varying terrains – from challenging new construction job sites to manicured lawns and golf courses. Transported on the rear of straight trucks, dump beds, or trailers a Moffett can be mounted or dismounted in less than a minute. At the job site, the driver has the ability to quickly unload the vehicle, travel over rough terrain or across developed landscape and work with up to 8000lbs capacity. When it comes to ensuring a smooth and efficient implementation of the toughest tasks, the MOFFETT lets your driver safely do more in less time.

Full capacity, single-side offloading is achieved using MOFFETT's Pantograph and patented Lift Assist System™ that allows the forks to reach completely across the deck of the truck or trailer and lift or place a full capacity load, while still maintaining the tilt and side shift functionality of the mast. This eliminates the need to move the truck and trailer from one side of the road to the other to complete the offloading process.