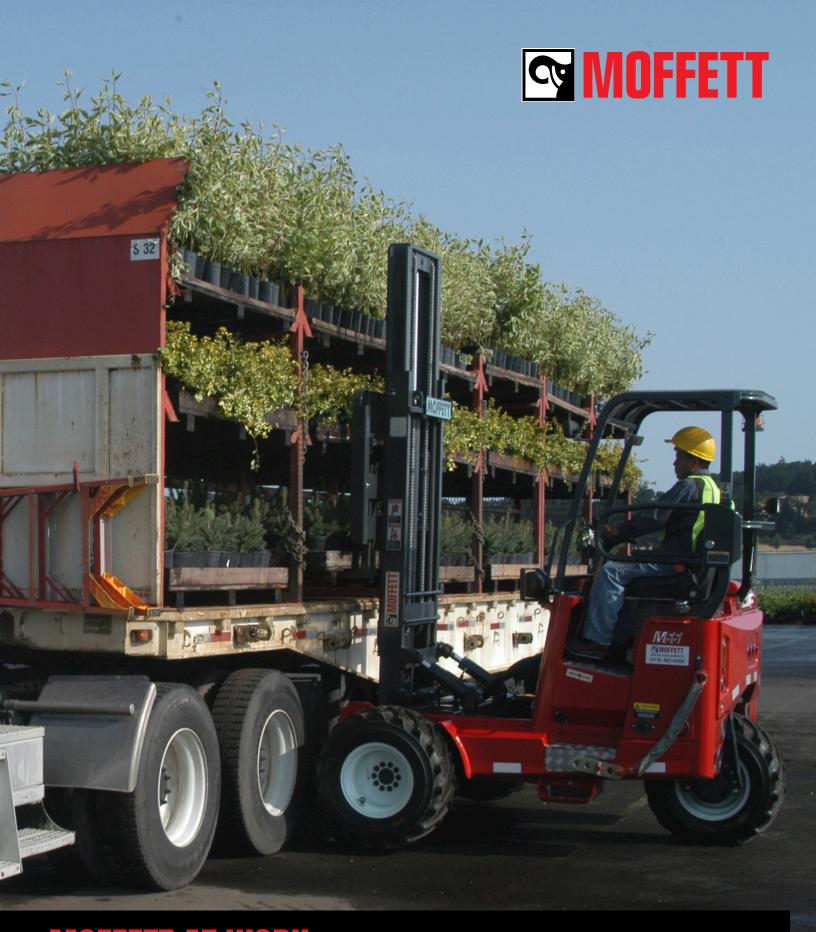

MOFFETT AT WORK
LANDSCAPE & AGGREGATES

By combining our latest technology with your growing demand for quality delivery solutions, MOFFETT is committed to providing the best truck mounted forklifts for the turf and landscaping industries. The MOFFETT is designed to handle and deliver product across varying terrains – from challenging new construction job sites to manicured lawns and golf courses. Transported on the rear of straight trucks, dump beds, or trailers a Moffett can be mounted or dismounted in less than a minute. At the job site, the driver has the ability to quickly unload the vehicle, travel over rough terrain or across developed landscape and work with up to 8000lbs capacity. When it comes to ensuring a smooth and efficient implementation of the toughest tasks, the MOFFETT lets your driver safely do more in less time.