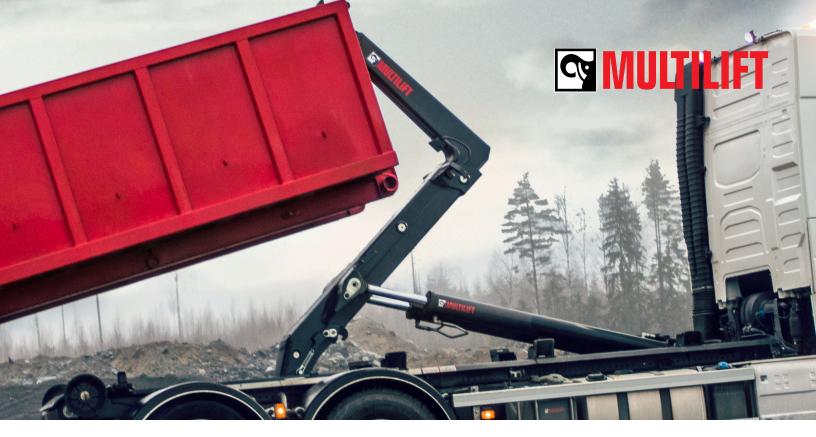

MULTILIFT Optima series incorporates a **dual pivot design** which offers smoother loading and unloading, as well as true dumping capabilities.

The MULTILIFT hook safety latch ensures that the bale bar is secured at all times.

MULTILIFT Optima series' **soft lowering** feature saves wear and tear by automatically slowing the landing when completing a dump cycle.

To reduce impact forces to the chassis and hooklift frame on rough roads or off-road terrain, The Optima series comes with a standard **float function** which allows the lift cylinders to act as shock absorbers.