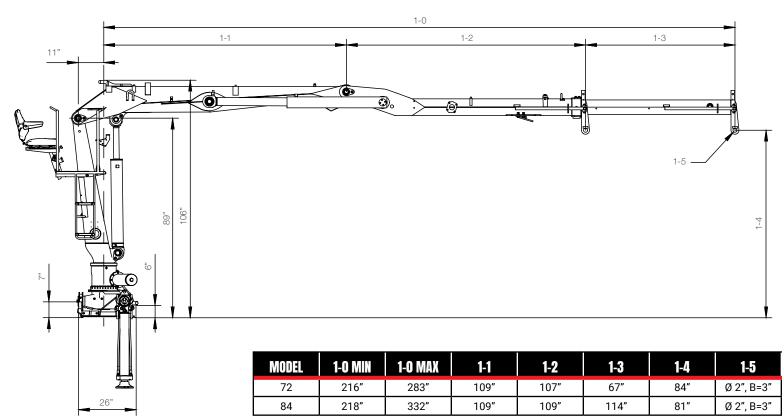

Side View

**Disclaimer.** Hiab cranes have been built to meet the highest standards of safety and service life and have been thoroughly tested. Strength calculations for this model have been carried out in accordance with EN13001 in fatigue class S2. Cargotec's certified Quality Assurance System complies with ISO 9001. Some of the items in our literature may be extra equipment. Certain applications may require an official permit. We reserve the right to change technical specifications without prior notice. Hiab cranes produced for EU-countries are CE marked and comply with the European Standard EN12999.