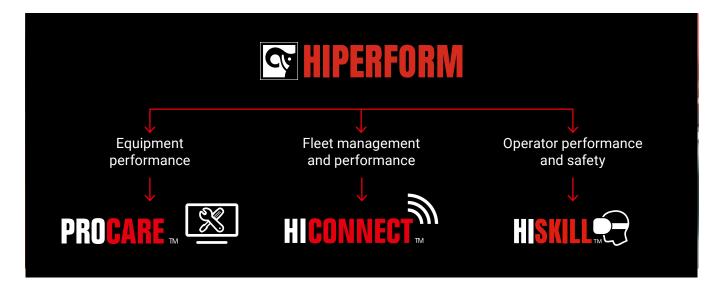

#### **ProCare service contracts**

ProCare is a portfolio of service contract solutions for Hiab equipment. It provides proactive maintenance and expert assistance to maximise equipment performance, reliability and lifespan.

### **HiConnect equipment insights**

HiConnect is a telematics solution that provides near real-time data access to Hiab equipment. This data is used to monitor the health and performance of equipment, identify potential issues, and make data-driven decisions about fleet safety and utilisation.

### HiSkill crane operator training

HiSkill is a virtual reality training simulator to train new and experienced crane operators in a safe, scalable and cost-effective manner.

LEARN MORE 🔼